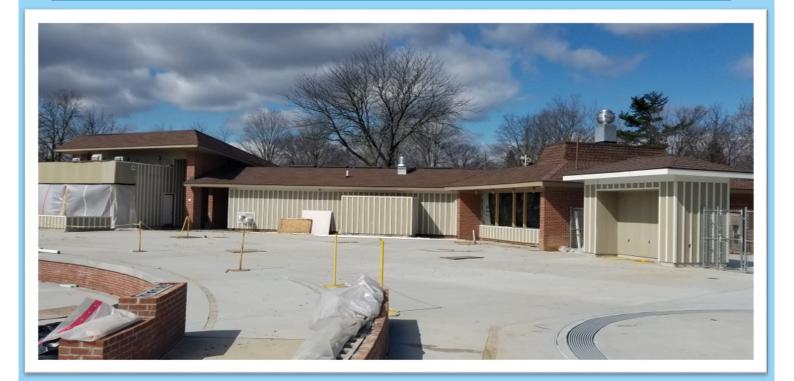

## The siding is also complete and ready to be painted. Next up - shade structures will soon be erected!

The Tot Pool, which children 5 and younger will enjoy, is now finished and awaiting all of it's fun, interactive features!