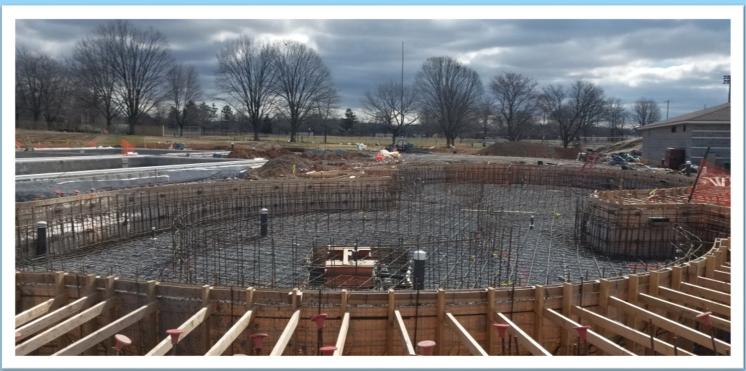

<u>Above</u>: Current completion of the Tot Pool which is nearly ready to receive the slide and other fun features. <u>Below</u>: Late fall formation of the Tot Pool

The two pictures below depict the skeleton of the Lazy River. The exterior walls will be sprayed, and then the final shotcrete process will be applied to the walls of the center island. Upon this completion, all pools will be ready for the final, applied finish and then filled! Get ready for a Splashtastic Summer!