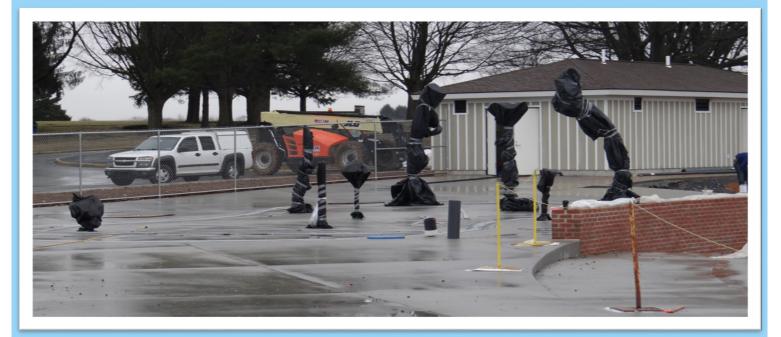

<u>Above</u>: Completion of the Splash Pad with fixtures ready for some water play and spray excitement! (Fixtures are currently covered to keep them out of the elements until closer to project completion. <u>Below:</u> Earlier picture of the development of the Splash Pad