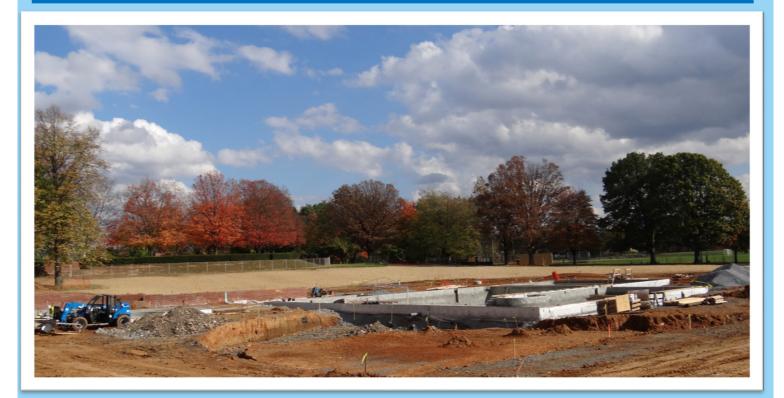

<u>Above</u>: Current completion of the Tot Pool which is nearly ready to receive the slide and other fun features. <u>Below</u>: Late fall formation of the Tot Pool

The two pictures below depict the skeleton of the Lazy River. The exterior walls will be sprayed, and then the final shotcrete process will be applied to the walls of the center island. Upon this completion, all pools will be ready for the final, applied finish and then filled! Get ready for a Splashtastic Summer!