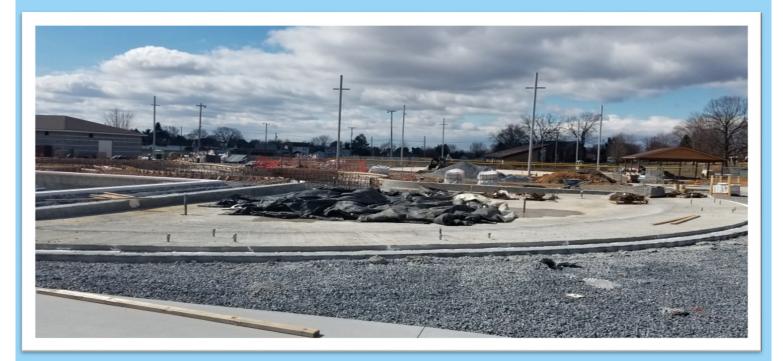

<u>Above</u>: Current completion of the Tot Pool which is nearly ready to receive the slide and other fun features. <u>Below</u>: Late fall formation of the Tot Pool

The two pictures below depict the skeleton of the Lazy River. The exterior walls will be sprayed, and then the final shotcrete process will be applied to the walls of the center island. Upon this completion, all pools will be ready for the final, applied finish and then filled! Get ready for a Splashtastic Summer!