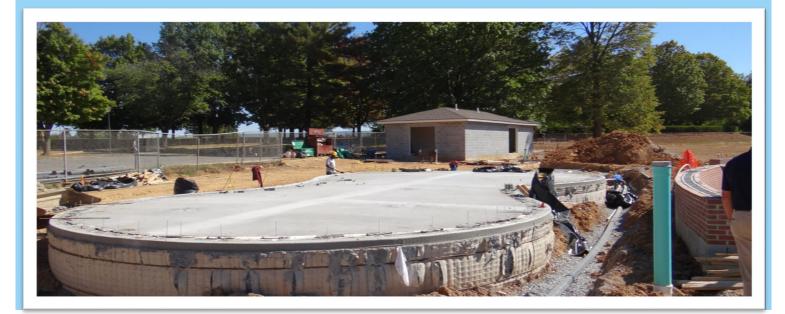

Significant progress has been made on the zero-entry section of the Leisure Pool which will contain the water play feature. This section also directly connects into the Lazy River!

<u>Above</u>: Current completion of the formation of the beach-entry of the Leisure Pool which is finished and awaiting the installation of the play structure.

**Below:** Fall picture depicting the early excavation of the same section of the Leisure Pool.

The concrete on the upper deck has been poured, and the steps and retaining walls are in place. Decorative fencing will be installed to comply with building code requirements relative to fall heights.