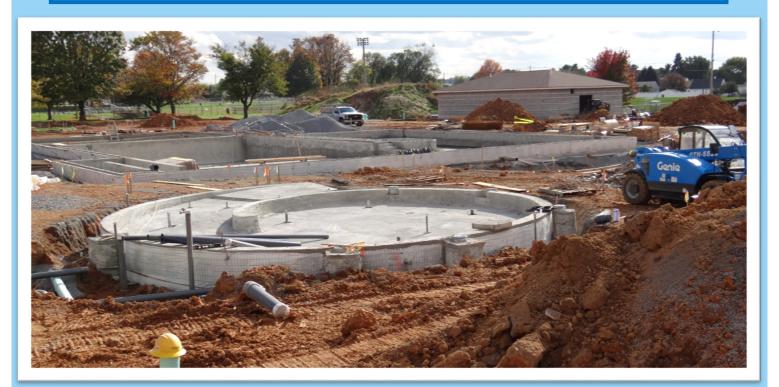

<u>Above</u>: Completion of the Splash Pad with fixtures ready for some water play and spray excitement! (Fixtures are currently covered to keep them out of the elements until closer to project completion. <u>Below:</u> Earlier picture of the development of the Splash Pad