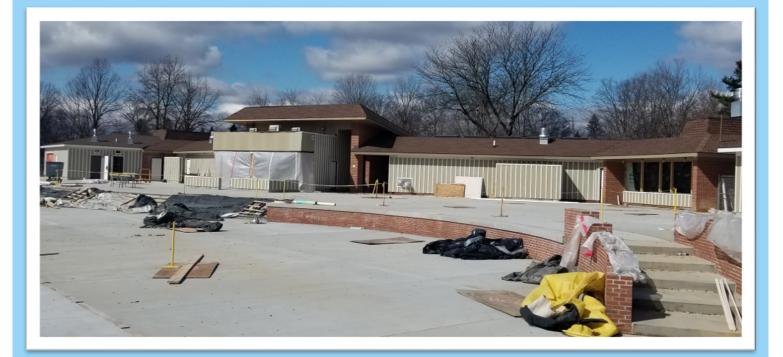

## Week of March 5, 2018

It's getting MUCH closer to looking like a finished, yet undecorated product! Thankfully, the mild winter has provided significant opportunity to continue working which has allowed the project to remain on track for a Memorial Day Weekend Opening! Check out what crews have completed over the last several months...

## The siding is also complete and ready to be painted. Next up - shade structures will soon be erected!

The Tot Pool, which children 5 and younger will enjoy, is now finished and awaiting all of it's fun, interactive features!