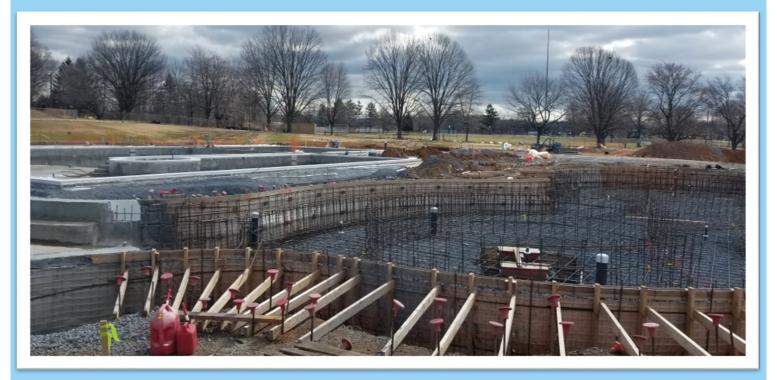

<u>Above</u>: Current completion of the Tot Pool which is nearly ready to receive the slide and other fun features. <u>Below</u>: Late fall formation of the Tot Pool

The two pictures below depict the skeleton of the Lazy River. The exterior walls will be sprayed, and then the final shotcrete process will be applied to the walls of the center island. Upon this completion, all pools will be ready for the final, applied finish and then filled! Get ready for a Splashtastic Summer!