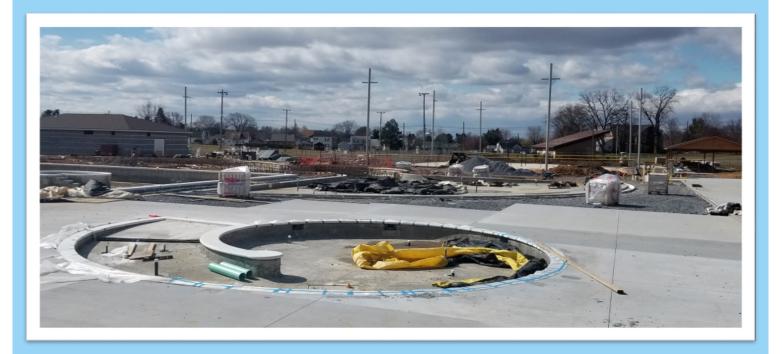

<u>Above</u>: Completion of the Splash Pad with fixtures ready for some water play and spray excitement! (Fixtures are currently covered to keep them out of the elements until closer to project completion. <u>Below:</u> Earlier picture of the development of the Splash Pad